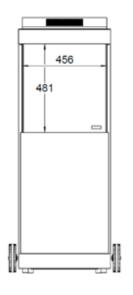

## Specifications theBUZZ

| Туре                               | Outdoor fireplace           |
|------------------------------------|-----------------------------|
| Model                              | Three-sided model           |
| Exterior dimensions<br>WxHxD in mm | 612 x1388 x 620             |
| Fire display WxHxD<br>in mm        | 456 x 481 x 447             |
| System                             | Faber Curved Tube<br>Burner |
| Decoration                         | Log set                     |
| Back walls                         | Smooth steel                |
| Remote                             | N/A                         |
| Power (kW)                         | N/A                         |
| Operating system                   | N/A                         |
| Energy label                       | N/A                         |