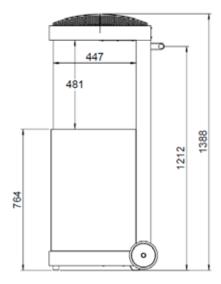

## Specifications theBUZZ

| Туре                               | Outdoor fireplace           |
|------------------------------------|-----------------------------|
| Model                              | Three-sided model           |
| Exterior dimensions<br>WxHxD in mm | 612 x1388 x 620             |
| Fire display WxHxD<br>in mm        | 456 x 481 x 447             |
| System                             | Faber Curved Tube<br>Burner |
| Decoration                         | Log set                     |
| Back walls                         | Smooth steel                |
| Remote                             | N/A                         |
| Power (kW)                         | N/A                         |
| Operating system                   | N/A                         |
| Energy label                       | N/A                         |