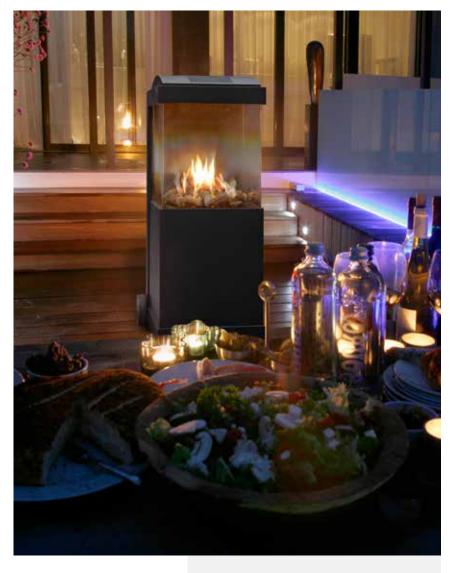

## theBUZZ |

| OPTIONS                |  |
|------------------------|--|
| Design in Corten steel |  |
| Outdoor gas adapter    |  |
|                        |  |

Designed by Mees Jancels'

For more information, please take a look at the website