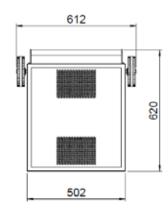

## Specifications theBUZZ

| Туре                               | Outdoor fireplace           |
|------------------------------------|-----------------------------|
| Model                              | Three-sided model           |
| Exterior dimensions<br>WxHxD in mm | 612 x1388 x 620             |
| Fire display WxHxD<br>in mm        | 456 x 481 x 447             |
| System                             | Faber Curved Tube<br>Burner |
| Decoration                         | Log set                     |
| Back walls                         | Smooth steel                |
| Remote                             | N/A                         |
| Power (kW)                         | N/A                         |
| Operating system                   | N/A                         |
| Energy label                       | N/A                         |